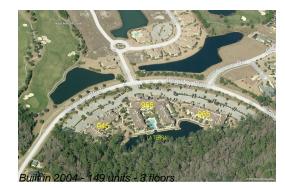

#### **Building Information**

| Number of units:                         | 149 |
|------------------------------------------|-----|
| Number of active listings for rent:      | 0   |
| Number of active listings for sale:      | 4   |
| Building inventory for sale:             | 2%  |
| Number of sales over the last 12 months: | 9   |
| Number of sales over the last 6 months:  | 5   |
| Number of sales over the last 3 months:  | 3   |
|                                          |     |