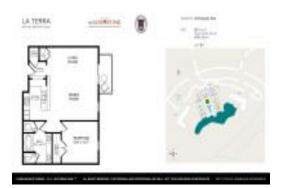

# Unit 955 Registry Blvd # 203 - LaTerra

955 Registry Blvd # 203 - 945 registery blvd, St Augustine, FL, St. Johns 32092

# **Unit Information**

| MLS Number:     | 2017647                        |
|-----------------|--------------------------------|
| Status:         | Active                         |
| Size:           | 875 Sq ft.                     |
| Bedrooms:       | 1                              |
| Full Bathrooms: | 1                              |
| Half Bathrooms: |                                |
| Parking Spaces: | Parking Lot, Unassigned        |
| View:           | Lake, Pool, Protected Preserve |
| Rental Price:   | \$2,200                        |
| List PPSF:      | \$3                            |
| Valuated Price: | \$241,000                      |
| Valuated PPSF:  | \$275                          |