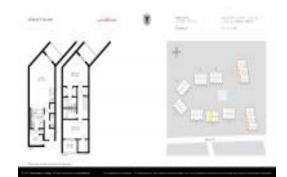

# **Unit G234 - Island House**

G234 - 5650 A1A S, St Augustine, FL, St. Johns 32080

# **Unit Information**

 MLS Number:
 2018032

 Status:
 Active

 Size:
 1,350 Sq ft.

Bedrooms: 2 Full Bathrooms: 2 Half Bathrooms: 1

Parking Spaces: Assigned,Guest View: Beach,Ocean,Water

 List Price:
 \$495,000