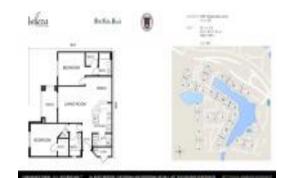

# Unit 505 Timberwalk Ct # 216 - Belleza at Ponte Vedra

505 Timberwalk Ct # 216 - 300 Timberwalk Ct, Ponte Vedra Beach, FL, St. Johns 32082

#### **Unit Information**

 MLS Number:
 2020335

 Status:
 Expired

 Size:
 0 Sq ft.

 Bedrooms:
 2

 Full Bathrooms:
 2

 Half Bathrooms:
 0

Parking Spaces: Detached, Garage, Unassigned

## **Building Association Information**

Belleza At Ponte Vedra Condominiums 200 Boardwalk Dr, Ponte Vedra Beach, FL 32082 (904) 285-7396