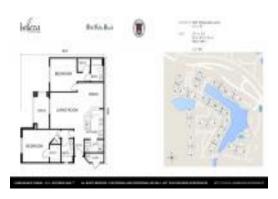

# Unit 400 Timberwalk Ct # 1313 - Belleza at **Ponte Vedra**

400 Timberwalk Ct # 1313 - 300 Timberwalk Ct, Ponte Vedra Beach, FL, St. Johns 32082

#### **Unit Information**

| MLS Number:     | 2020512           |
|-----------------|-------------------|
| Status:         | Pending           |
| Size:           | 1,012 Sq ft.      |
| Bedrooms:       | 2                 |
| Full Bathrooms: | 2                 |
| Half Bathrooms: | 0                 |
| Parking Spaces: | Gated, Unassigned |
| View:           |                   |
| Rental Price:   | \$1,850           |
| List PPSF:      | \$2               |
| Valuated Price: | \$277,000         |
| Valuated PPSF:  | \$274             |

### **Building Association Information**

Belleza At Ponte Vedra Condominiums 200 Boardwalk Dr, Ponte Vedra Beach, FL 32082 (904) 285-7396