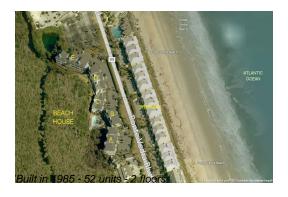

# Unit 620 Ponte Vedra Blvd # E-1 - Beach House at Ponte Vedra

620 Ponte Vedra Blvd # E-1 - 620-628 Ponte Vedra Blvd, Ponte Vedra Beach, FL, St. Johns 32082

## **Building Information**

Number of units:52Number of active listings for rent:0Number of active listings for sale:1Building inventory for sale:1%Number of sales over the last 12 months:2Number of sales over the last 6 months:0Number of sales over the last 3 months:0