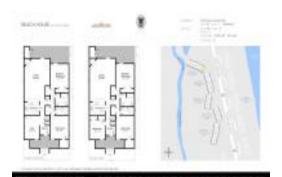

# Unit 620 Ponte Vedra Blvd # E-1 - Beach House at Ponte Vedra

620 Ponte Vedra Blvd # E-1 - 620-628 Ponte Vedra Blvd, Ponte Vedra Beach, FL, St. Johns 32082

#### **Unit Information**

 MLS Number:
 2020721

 Status:
 Active

 Size:
 1,440 Sq ft.

Bedrooms: 3 Full Bathrooms: 2

Half Bathrooms:

Parking Spaces: Assigned, Guest

View: