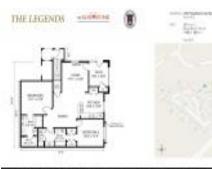

# Unit 230 Presidents Cup Way # 110 - Legends at St Johns (The)

230 Presidents Cup Way # 110 - 115 Legendary Dr, St Augustine, FL, St. Johns 32092

#### **Unit Information**

| MLS Number:<br>Status:<br>Size:<br>Bedrooms:<br>Full Bathrooms:<br>Half Bathrooms: | 2020829<br>Active<br>1,120 Sq ft.<br>2<br>2 |
|------------------------------------------------------------------------------------|---------------------------------------------|
| Parking Spaces:<br>View:                                                           | Unassigned                                  |
| Rental Price:<br>List PPSF:<br>Valuated Price:<br>Valuated PPSF:                   | \$2,100<br>\$2<br>\$227,000<br>\$206        |