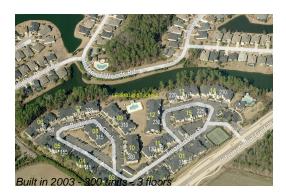

## **Building Information**

| Number of units:                         | 300 |
|------------------------------------------|-----|
| Number of active listings for rent:      | 0   |
| Number of active listings for sale:      | 3   |
| Building inventory for sale:             | 1%  |
| Number of sales over the last 12 months: | 17  |
| Number of sales over the last 6 months:  | 5   |
| Number of sales over the last 3 months:  | 2   |
|                                          |     |

## **Building Association Information**

Legends of St Johns Address: 110 Legendary Dr, St Augustine, FL 32092 Phone:+1 904-217-3780

http://www.thelegendscondos.com/