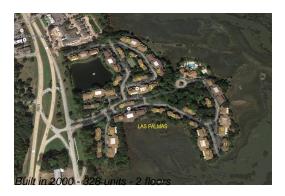

## **Building Information**

Number of units: 328
Number of active listings for rent: 0
Number of active listings for sale: 0
Building inventory for sale: 0%
Number of sales over the last 12 months: 8
Number of sales over the last 6 months: 5
Number of sales over the last 3 months: 5

### **Building Association Information**

Las Palmas Condominium Complex Address: 1090 Bella Vista Blvd, St Augustine, FL 32084,

St Augustine, FL 32084, Phone: +1 904-826-0019