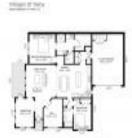

# Unit 216-D - Villages of Seloy

216-D - 15-124 Utina Wy, St Augustine, FL, St. Johns 32084

## **Unit Information**

| MLS Number:<br>Status:<br>Size:<br>Bedrooms:<br>Full Bathrooms:<br>Half Bathrooms: | 2022191<br>Active<br>1,875 Sq ft.<br>2<br>2 |
|------------------------------------------------------------------------------------|---------------------------------------------|
| Parking Spaces:<br>View:                                                           | Assigned,Garage                             |
| List Price:<br>List PPSF:<br>Valuated Price:<br>Valuated PPSF:                     | \$449,000<br>\$239<br>\$433,000<br>\$231    |