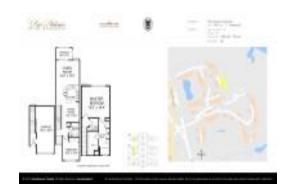

# Unit 4010 Grande Vista Blvd # 25-108 - Las Palmas on the Intracoastal

4010 Grande Vista Blvd # 25-108 - 4000-4035 Grande Vista Blvd, St Augustine, FL, St. Johns 32084

#### **Unit Information**

MLS Number: 2037714 Status: Cancelled 1,284 Sq ft. Size:

Bedrooms: 2 Full Bathrooms: 2 0 Half Bathrooms:

Parking Spaces: Additional Parking, Garage View: Intracoastal, Protected Preserve

List Price: \$399,500 List PPSF: \$311 Valuated Price: \$262,000 Valuated PPSF: \$204

The above valuated price is a baseline figure that does not take into account any specific renovation, upgrade, split, merge, or deterioration of the unit.