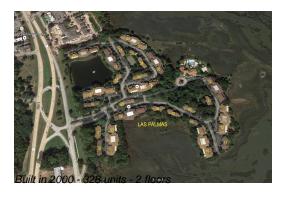

328 Number of units: Number of active listings for rent: 0 Number of active listings for sale: Building inventory for sale: 1% Number of sales over the last 12 months: Number of sales over the last 6 months: Number of sales over the last 3 months:

### **Building Association Information**

Las Palmas Condominium Complex Address: 1090 Bella Vista Blvd, St Augustine, FL 32084,

Phone: +1 904-826-0019