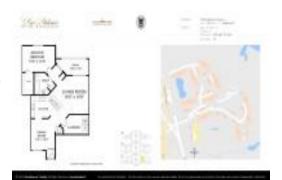

# Unit 2005 Mariposa Vista Ln # 3-125 - Las Palmas on the Intracoastal

2005 Mariposa Vista L<br/>n#3-125 - 4000-4035 Grande Vista Blvd, St<br/> Augustine, FL, St. Johns 32084

#### **Unit Information**

 MLS Number:
 2049985

 Status:
 Active

 Size:
 935 Sq ft.

Bedrooms: 1
Full Bathrooms: 1
Half Bathrooms: 0

Parking Spaces: Additional Parking,Off Street,Parking

Lot,Secured

View: Intracoastal, Protected Preserve

 List Price:
 \$225,000

 List PPSF:
 \$241

 Valuated Price:
 \$223,000

 Valuated PPSF:
 \$239

The above valuated price is a baseline figure that does not take into account any specific renovation, upgrade, split, merge, or deterioration of the unit.