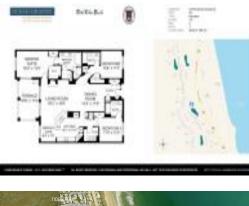

# Unit 415 N Ocean Grande Dr # 103 - Ocean Grande at Serenata Beach

415 N Ocean Grande Dr # 103 - 201 S Ocean Grande Dr, Ponte Vedra Beach, FL, St. Johns 32082

#### **Unit Information**

| MLS Number:     | 2050105               |
|-----------------|-----------------------|
| Status:         | Active                |
| Size:           | 2,035 Sq ft.          |
| Bedrooms:       | 3                     |
| Full Bathrooms: | 3                     |
| Half Bathrooms: | 0                     |
| Parking Spaces: | Detached,Garage,Gated |
| View:           |                       |
| List Price:     | \$659,900             |
| List PPSF:      | \$324                 |
| Valuated Price: | \$732,000             |
| Valuated PPSF:  | \$360                 |