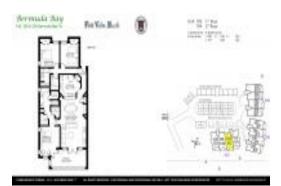

# Unit 100 Bermuda Bay Cir # 103 - Bermuda Bay

100 Bermuda Bay Cir # 103 - 100 Bermuda Bay Cir, Ponte Vedra Beach, FL, St. Johns 32082

# **Unit Information**

| MLS Number:     | 2050423                              |
|-----------------|--------------------------------------|
| Status:         | Active                               |
| Size:           | 1,910 Sq ft.                         |
| Bedrooms:       | 3                                    |
| Full Bathrooms: | 2                                    |
| Half Bathrooms: | 0                                    |
| Parking Spaces: | Additional Parking, Detached, Garage |
| View:           | Protected Preserve                   |
| List Price:     | \$518,900                            |
| List PPSF:      | \$272                                |
| Valuated Price: | \$506,000                            |
| Valuated PPSF:  | \$300                                |