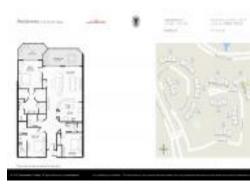

# Unit 345 N Shore Cir # 1234 - Residences at World Golf Village

345 N Shore Cir # 1234 - 110 N Champions Wy, St Augustine, FL, St. Johns 32092

#### **Unit Information**

| MLS Number:     | 2050463                  |
|-----------------|--------------------------|
| Status:         | Closed                   |
| Size:           | 1,921 Sq ft.             |
| Bedrooms:       | 3                        |
| Full Bathrooms: | 3                        |
| Half Bathrooms: | 0                        |
| Parking Spaces: | Carport,Covered          |
| View:           | Golf Course, Trees/Woods |
| List Price:     | \$349,900                |
| List PPSF:      | \$182                    |
| Valuated Price: | \$329,000                |
| Valuated PPSF:  | \$171                    |