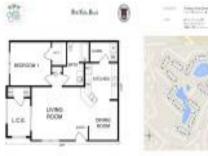

#### **Unit Information**

| 2050646                                      | - 1                                                                                                                   |
|----------------------------------------------|-----------------------------------------------------------------------------------------------------------------------|
| Active                                       | 1                                                                                                                     |
| 755 Sq ft.                                   |                                                                                                                       |
| 1                                            |                                                                                                                       |
| 1                                            | 1                                                                                                                     |
| 0                                            |                                                                                                                       |
| Additional Parking, Assigned, Gated, Parking |                                                                                                                       |
| Lot                                          | 1 Martin                                                                                                              |
|                                              | 1                                                                                                                     |
| \$211,900                                    | and a                                                                                                                 |
| \$281                                        | and an                                                                                                                |
| \$171,000                                    |                                                                                                                       |
| \$226                                        | J.                                                                                                                    |
|                                              | Active<br>755 Sq ft.<br>1<br>0<br>Additional Parking,Assigned,Gated,Parking<br>Lot<br>\$211,900<br>\$281<br>\$171,000 |