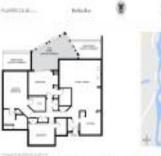

# Unit 71 Players Club Villas Rd - Players Club Villas

71 Players Club Villas Rd - 1-101 Players Club Villas Rd, Ponte Vedra Beach, FL, St. Johns 32082

#### **Unit Information**

| MLS Number:     | 2051006      |
|-----------------|--------------|
| Status:         | Expired      |
| Size:           | 2,263 Sq ft. |
| Bedrooms:       | 3            |
| Full Bathrooms: | 3            |
| Half Bathrooms: | 0            |
| Parking Spaces: | Other        |
| View:           | Water        |
| List Price:     | \$823,000    |
| List PPSF:      | \$364        |
| Valuated Price: | \$729,000    |
| Valuated PPSF:  | \$322        |