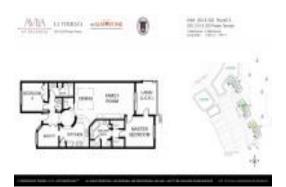

# Unit 220 Paseo Terraza # 303 - Avila at Palencia - La Terraza I

220 Paseo Terraza # 303 - 200 Paseo Terraza, St Augustine, FL, St. Johns 32095

#### **Unit Information**

MLS Number: 2052904 Active Status: Size: 1,575 Sq ft.

Bedrooms: 2 Full Bathrooms: 2 Half Bathrooms: 0

Community Structure, Garage, Garage Door Parking Spaces:

\$196

Opener, Underground