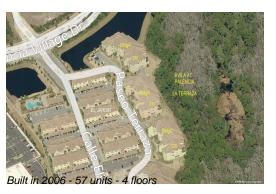

Valuated PPSF:

Number of units: 57 Number of active listings for rent: 0 Number of active listings for sale: Building inventory for sale: 1% Number of sales over the last 12 months: Number of sales over the last 6 months: Number of sales over the last 3 months:

## **Building Association Information**

**AVILA AT PALENCIA** MASTER ASSOCIATION, INC. FLAGLER PALM COAST PROPERTY MANAGEMENT 50 LEANNI WAY STE B6 PALM COAST FL 32137 386-445-9282