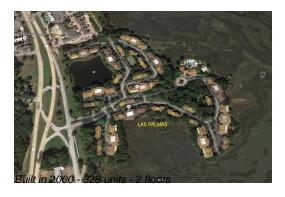

## **Building Information**

328 Number of units: Number of active listings for rent: 0 Number of active listings for sale: Building inventory for sale: 1% Number of sales over the last 12 months: Number of sales over the last 6 months: Number of sales over the last 3 months:

### **Building Association Information**

Las Palmas Condominium Complex Address: 1090 Bella Vista Blvd, St Augustine, FL 32084,

Phone: +1 904-826-0019