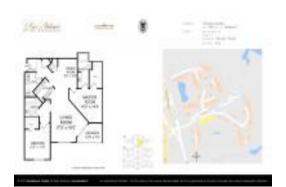

# Unit 1010 Bella Vista Blvd # 4-306 - Las Palmas on the Intracoastal

1010 Bella Vista Blvd # 4-306 - 4000-4035 Grande Vista Blvd, St Augustine, FL, St. Johns 32084

#### **Unit Information**

MLS Number: 2053011 Status: Closed 1,252 Sq ft. Size:

Bedrooms: 2 Full Bathrooms: 2 0 Half Bathrooms:

Parking Spaces: Additional Parking

View:

List Price: \$249,000 List PPSF: \$199 Valuated Price: \$258,000 Valuated PPSF: \$206