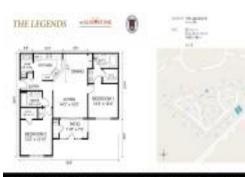

# Unit 155 Legendary Dr # 102 - Legends at St Johns (The)

155 Legendary Dr # 102 - 115 Legendary Dr, St Augustine, FL, St. Johns 32092

2054220 Closed 1,055 Sq ft. 2 2 0 Gated,Parking Lot Trees/Woods \$244,500 \$232 \$203,000 \$192

The above valuated price is a baseline figure that does not take into account any specific renovation, upgrade, split, merge, or deterioration of the unit.