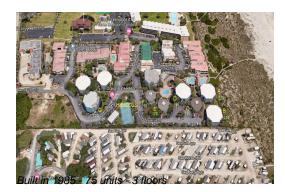

# **Building Information**

| Number of units:                         | 75 |
|------------------------------------------|----|
| Number of active listings for rent:      | 0  |
| Number of active listings for sale:      | 2  |
| Building inventory for sale:             | 2% |
| Number of sales over the last 12 months: | 1  |
| Number of sales over the last 6 months:  | 0  |
| Number of sales over the last 3 months:  | 0  |
|                                          |    |