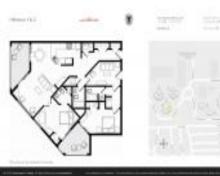

#### **Unit Information**

| MLS Number:<br>Status:<br>Size:<br>Bedrooms:<br>Full Bathrooms:<br>Half Bathrooms:<br>Parking Spaces:<br>View:<br>List Price: | 2056852<br>Active<br>1,215 Sq ft.<br>3<br>0<br>Assigned<br>Ocean<br>\$434,900 |
|-------------------------------------------------------------------------------------------------------------------------------|-------------------------------------------------------------------------------|
| 0                                                                                                                             | 0                                                                             |
| List Price:                                                                                                                   | \$434,900                                                                     |
| List PPSF:<br>Valuated Price:                                                                                                 | \$358<br>\$438,000                                                            |
| Valuated PPSF:                                                                                                                | \$360                                                                         |