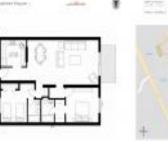

## **Unit Information**

| MLS Number:<br>Status: | 2056996<br>Active     |
|------------------------|-----------------------|
| Size:                  | 1,064 Sq ft.          |
| Bedrooms:              | 2                     |
| Full Bathrooms:        | 2                     |
| Half Bathrooms:        | 0                     |
| Parking Spaces:        | Assigned, Parking Lot |
| View:                  | Beach,Ocean,Pool      |
| List Price:            | \$589,000             |
| List PPSF:             | \$554                 |
| Valuated Price:        | \$530,000             |
| Valuated PPSF:         | \$498                 |