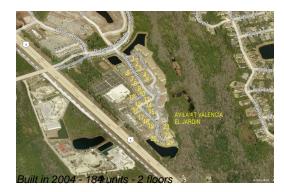

#### **Building Information**

| Number of units:                         | 184 |
|------------------------------------------|-----|
| Number of active listings for rent:      | 0   |
| Number of active listings for sale:      | 4   |
| Building inventory for sale:             | 2%  |
| Number of sales over the last 12 months: | 5   |
| Number of sales over the last 6 months:  | 3   |
| Number of sales over the last 3 months:  | 1   |
|                                          |     |

### **Building Association Information**

Avila El Jardin Condominium Association Inc 1960 US 1 South 7 Saint Augustine, FL 32086 (904) 819-9830