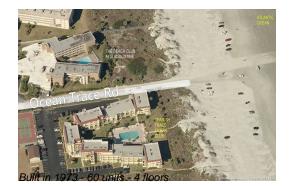

#### **Building Information**

| Number of units:                         | 60 |
|------------------------------------------|----|
| Number of active listings for rent:      | 0  |
| Number of active listings for sale:      | 1  |
| Building inventory for sale:             | 1% |
| Number of sales over the last 12 months: | 0  |
| Number of sales over the last 6 months:  | 0  |
| Number of sales over the last 3 months:  | 0  |
|                                          |    |

### **Building Association Information**

Spanish Trace Ocean Club Address: 1 Ocean Trace Rd, St Augustine Beach, FL 32080, Phone:+1 904-471-2535

http://spanishtrace.com/