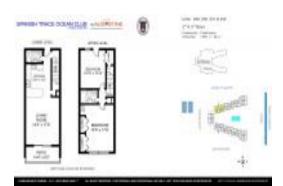

# Unit 229 - Spanish Trace Ocean Club

229 - 1 Ocean Trace Rd, St Augustine, FL, St. Johns 32080

#### **Unit Information**

| MLS Number:<br>Status: | 2059730<br>Active |  |
|------------------------|-------------------|--|
| Size:                  |                   |  |
| Bedrooms:              | 1,056 Sq ft.<br>2 |  |
| Full Bathrooms:        | 2                 |  |
|                        | -                 |  |
| Half Bathrooms:        | 0<br>Off Chroat   |  |
| Parking Spaces:        | Off Street        |  |
| View:                  | Ocean,Pool,Water  |  |
| List Price:            | \$619,000         |  |
| List PPSF:             | \$586             |  |
| Valuated Price:        | \$588,000         |  |
| Valuated PPSF:         | \$557             |  |