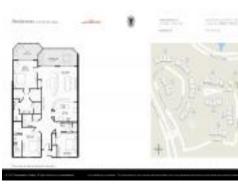

# Unit 345 N Shore Cir # 1212 - Residences at World Golf Village

345 N Shore Cir # 1212 - 110 N Champions Wy, St Augustine, FL, St. Johns 32092

#### **Unit Information**

| MLS Number:     | 2062356                                    |
|-----------------|--------------------------------------------|
| Status:         | Active                                     |
| Size:           | 1,921 Sq ft.                               |
| Bedrooms:       | 3                                          |
| Full Bathrooms: | 3                                          |
| Half Bathrooms: | 0                                          |
| Parking Spaces: | Covered, Detached, Guest, On Street, Other |
| View:           | Protected Preserve                         |
| List Price:     | \$349,900                                  |
| List PPSF:      | \$182                                      |
| Valuated Price: | \$350,000                                  |
| Valuated PPSF:  | \$182                                      |