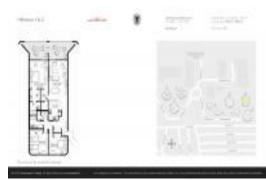

# Unit 200 Ocean Hibiscus Dr # A-302 -Hibiscus

200 Ocean Hibiscus Dr#A-302 - 110 Ocean Hibiscus Dr, St<br/> Augustine, FL, St. Johns 32080

### **Unit Information**

| MLS Number:     | 2062376        |
|-----------------|----------------|
| Status:         | Active         |
| Size:           | 1,816 Sq ft.   |
| Bedrooms:       | 3              |
| Full Bathrooms: | 2              |
| Half Bathrooms: | 0              |
| Parking Spaces: | Assigned,Guest |
| View:           | Ocean          |
| List Price:     | \$850,000      |
| List PPSF:      | \$468          |
| Valuated Price: | \$869,000      |
| Valuated PPSF:  | \$479          |