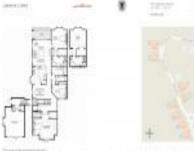

## **Unit Information**

| MLS Number:     | 2064181                             |
|-----------------|-------------------------------------|
| Status:         | Active                              |
| Size:           | 2,783 Sq ft.                        |
| Bedrooms:       | 3                                   |
| Full Bathrooms: | 3                                   |
| Half Bathrooms: | 0                                   |
| Parking Spaces: | Additional                          |
|                 | Parking,Attached,Garage,Garage Door |
|                 | Opener,Guest                        |
| View:           | Pond,Water                          |
| List Price:     | \$560,000                           |
| List PPSF:      | \$201                               |
| Valuated Price: | \$560,000                           |
| Valuated PPSF:  | \$201                               |
|                 |                                     |