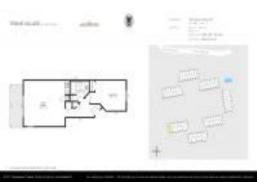

## **Unit Information**

| Status:<br>Size:<br>Bedrooms:<br>Full Bathrooms:<br>Half Bathrooms:<br>Parking Spaces: | 665 Sq ft.<br>1<br>0<br>Parking Lot      |
|----------------------------------------------------------------------------------------|------------------------------------------|
| View:<br>List Price:<br>List PPSF:<br>Valuated Price:<br>Valuated PPSF:                | \$129,900<br>\$195<br>\$154,000<br>\$232 |