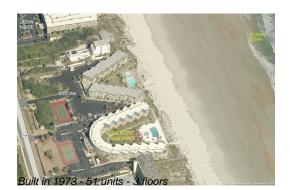

# **Unit 220 - Crescent Sandpiper**

220 - 7950 A1A S, St Augustine, FL, St. Johns 32080

# **Building Information**

Number of units: 51
Number of active listings for rent: 0
Number of active listings for sale: 2
Building inventory for sale: 3%
Number of sales over the last 12 months: 0
Number of sales over the last 6 months: 0
Number of sales over the last 3 months: 0