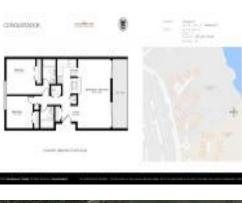

# Unit 26 Alcira Ct - Conquistador

26 Alcira Ct - 1-40 Aledo Ct, St Augustine, FL, St. Johns 32086

#### **Unit Information**

| MLS Number:<br>Status:<br>Size: | 2065148<br>Active<br>920 Sq ft. |  |
|---------------------------------|---------------------------------|--|
| Bedrooms:                       | 2                               |  |
| Full Bathrooms:                 | 2                               |  |
| Half Bathrooms:                 | 0                               |  |
| Parking Spaces:                 | Assigned, Parking Lot           |  |
| View:                           |                                 |  |
| List Price:                     | \$275,000                       |  |
| List PPSF:                      | \$299                           |  |
| Valuated Price:                 | \$219,000                       |  |
| Valuated PPSF:                  | \$238                           |  |