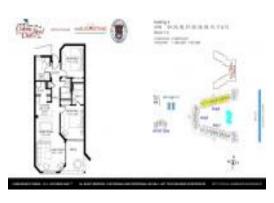

# Unit 2212 - Colony Reef Club

2212 - 4670 A1A S, St Augustine, FL, St. Johns 32080

## **Unit Information**

| MLS Number:<br>Status:<br>Size:<br>Bedrooms:<br>Full Bathrooms:<br>Half Bathrooms: | 2067255<br>Active Under Contract<br>1,080 Sq ft.<br>3<br>2<br>0 |
|------------------------------------------------------------------------------------|-----------------------------------------------------------------|
| Parking Spaces:<br>View:                                                           | Parking Lot                                                     |
| List Price:                                                                        | \$660,000                                                       |
| List PPSF:<br>Valuated Price:                                                      | \$611<br>\$535,000                                              |
| Valuated PPSF:                                                                     | \$495                                                           |