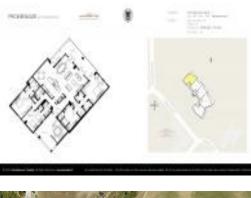

# Unit 101 - Promenade at Palencia

101 - 620 Palencia Club Dr, St Augustine, FL, St. Johns 32095

## **Unit Information**

| MLS Number:     | 2067429                         |
|-----------------|---------------------------------|
| Status:         | Active                          |
| Size:           | 2,590 Sq ft.                    |
| Bedrooms:       | 3                               |
| Full Bathrooms: | 3                               |
| Half Bathrooms: | 0                               |
| Parking Spaces: | Guest, Underground              |
| View:           | Golf Course, Trees/Woods, Water |
| List Price:     | \$785,000                       |
| List PPSF:      | \$303                           |
| Valuated Price: | \$746,000                       |
| Valuated PPSF:  | \$288                           |