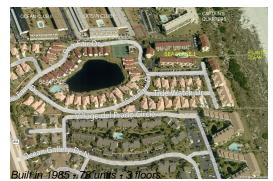

#### **Building Information**

| Number of units:                         | 78 |
|------------------------------------------|----|
| Number of active listings for rent:      | 0  |
| Number of active listings for sale:      | 3  |
| Building inventory for sale:             | 3% |
| Number of sales over the last 12 months: | 2  |
| Number of sales over the last 6 months:  | 1  |
| Number of sales over the last 3 months:  | 1  |