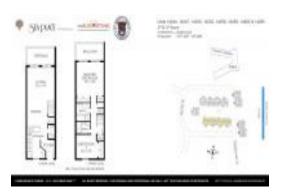

# Unit 14244 - Sea Place

14244 - 1733 Sea Fair Dr, St Augustine, FL, St. Johns 32080

# **Unit Information**

| MLS Number:                                           | FC291250                    |
|-------------------------------------------------------|-----------------------------|
| Status:                                               | ACTIVE                      |
| Size:                                                 | 1,057 Sq ft.                |
| Bedrooms:                                             | 2                           |
| Full Bathrooms:                                       | 2                           |
| Half Bathrooms:                                       | 1                           |
| Parking Spaces:<br>View:<br>List Price:<br>List PPSF: | Guest<br>\$599,000<br>\$567 |
| Valuated Price:                                       | \$508,000                   |
| Valuated PPSF:                                        | \$481                       |