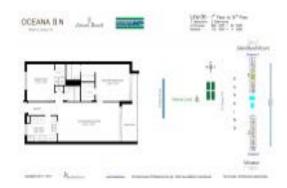

## Unit 106 - Oceana North II

106 - 9900 S Ocean Dr, Jensen Beach, FL, St. Lucie 34957

#### **Unit Information**

 MLS Number:
 A11561631

 Status:
 Rented

 Size:
 899 Sq ft.

 Bedrooms:
 1

Full Bathrooms:

Half Bathrooms:

Parking Spaces: 1 Space, Additional Spaces Available

2

 View:
 Ocean View

 Rental Price:
 \$1,850

 List PPSF:
 \$2

 Valuated Price:
 \$316,000

 Valuated PPSF:
 \$352

The above valuated price is a baseline figure that does not take into account any specific renovation, upgrade, split, merge, or deterioration of the unit.