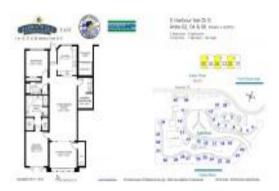

# Unit 5 Harbour Isle Dr E # 306 - Harbour Isle at Hutchinson Island East

5 Harbour Isle Dr E # 306 - 1 Harbour Isle Dr E, Fort Pierce, FL, St. Lucie 34949

#### **Unit Information**

MLS Number: Status: Size: Bedrooms: Full Bathrooms: Half Bathrooms: Parking Spaces: View: Rental Price: List PPSF: Valuated Price: Valuated PPSF:

A11603190 Active 1,989 Sq ft. 2

2

Assigned Parking,Guest Parking Bay,Canal,Intracoastal View \$2,300 \$1 \$370,000 \$186

The above valuated price is a baseline figure that does not take into account any specific renovation, upgrade, split, merge, or deterioration of the unit.