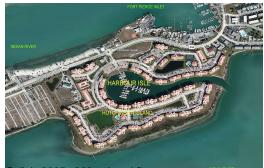

# Unit 5 Harbour Isle Dr E # 306 - Harbour Isle at Hutchinson Island East

5 Harbour Isle Dr E # 306 - 1 Harbour Isle Dr E, Fort Pierce, FL, St. Lucie 34949

## **Building Association Information**

HARBOUR ISLE EAST Condominium Association Bristol Management Services, Inc. 1930 Commerce Lane, Suite 1 Jupiter, FL 33458 (772) 595-3660

http://www.harbourisleeast.org/