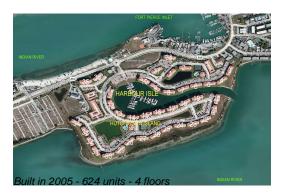

# Unit 36 Harbour Isle Dr W # PH03 - Harbour Isle at Hutchinson Island West

36 Harbour Isle Dr W # PH03 - 11 Harbour Isle W, Fort Pierce, FL, St. Lucie 34949

624 Number of units: Number of active listings for rent: 0 Number of active listings for sale: 16 Building inventory for sale: 2% Number of sales over the last 12 months: Number of sales over the last 6 months: 10 Number of sales over the last 3 months: