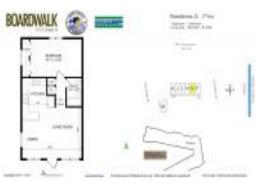

## **Unit Information**

| MLS Number:                                                               | F10463226                            |
|---------------------------------------------------------------------------|--------------------------------------|
| Status:                                                                   | Active                               |
| Size:                                                                     | 680 Sq ft.                           |
| Bedrooms:                                                                 | 1                                    |
| Full Bathrooms:                                                           | 1                                    |
| Half Bathrooms:                                                           | 0                                    |
| Parking Spaces:                                                           | 1 Space                              |
| View:<br>Rental Price:<br>List PPSF:<br>Valuated Price:<br>Valuated PPSF: | \$1,995<br>\$3<br>\$280,000<br>\$412 |