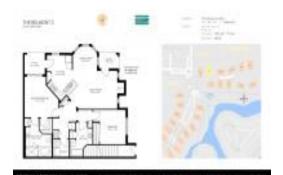

# Unit 102 SW Peacock Blvd # 2-104 - Belmont 2

102 SW Peacock Blvd # 2-104 - 100-170 Peacock Blvd, Port St Lucie, FL, St. Lucie 34986

#### **Unit Information**

MLS Number: RX-10840216
Status: Active Under Contract

Size: 1,253 Sq ft.

Bedrooms: 2
Full Bathrooms: 2
Half Bathrooms: 0

Parking Spaces:

View:

 Rental Price:
 \$2,000

 List PPSF:
 \$2

 Valuated Price:
 \$208,000

 Valuated PPSF:
 \$166

The above valuated price is a baseline figure that does not take into account any specific renovation, upgrade, split, merge, or deterioration of the unit.