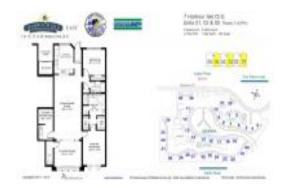

# Unit 7 Harbour Isle Dr E # 303 - Harbour Isle at Hutchinson Island East

7 Harbour Isle Dr E # 303 - 1 Harbour Isle Dr E, Fort Pierce, FL, St. Lucie 34949

### **Unit Information**

RX-10897134 MLS Number: Active Status: Size: 1,989 Sq ft. Bedrooms: 2

Full Bathrooms: 2 Half Bathrooms: 0

Assigned, Guest, Open Parking Spaces:

View: Canal List Price: \$384,900 List PPSF: \$194 \$357,000 Valuated Price: Valuated PPSF: \$179