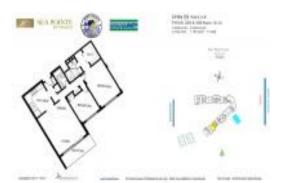

# Unit 709 - Sea Pointe

709 - 801 S Ocean Dr, Fort Pierce, FL, St. Lucie 34949

# **Unit Information**

| MLS Number:<br>Status:<br>Size:<br>Bedrooms:<br>Full Bathrooms:<br>Half Bathrooms: | RX-10941474<br>Pending<br>1,314 Sq ft.<br>2<br>0 |
|------------------------------------------------------------------------------------|--------------------------------------------------|
| Parking Spaces:<br>View:                                                           | Assigned,Guest                                   |
| List Price:<br>List PPSF:<br>Valuated Price:<br>Valuated PPSF:                     | \$365,000<br>\$278<br>\$350,000<br>\$293         |