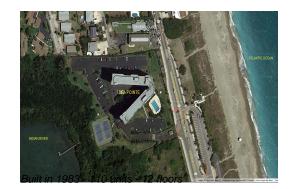

# Unit 709 - Sea Pointe

709 - 801 S Ocean Dr, Fort Pierce, FL, St. Lucie 34949

#### **Building Information**

| Number of units:                         | 110 |
|------------------------------------------|-----|
| Number of active listings for rent:      | 0   |
| Number of active listings for sale:      | 3   |
| Building inventory for sale:             | 2%  |
| Number of sales over the last 12 months: | 2   |
| Number of sales over the last 6 months:  | 2   |
| Number of sales over the last 3 months:  | 0   |

# **Building Association Information**

Sea Pointe Towers Of Ft Pierce 801 S Ocean Drive # 101 Fort Pierce, FL 34949 - map (772) 465-8206