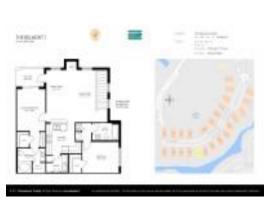

# Unit 140 SW Peacock Blvd # 21-203 - Belmont 1

140 SW Peacock Blvd # 21-203 - 130-162 SW Peacock Blvd, Port St Lucie, FL, St. Lucie 34986

# **Unit Information**

| MLS Number:     | R۷  |
|-----------------|-----|
| Status:         | Ac  |
| Size:           | 1,* |
| Bedrooms:       | 2   |
| Full Bathrooms: | 2   |
| Half Bathrooms: | 0   |
| Parking Spaces: | As  |
| View:           | Cl  |
| List Price:     | \$2 |
| List PPSF:      | \$2 |
| Valuated Price: | \$2 |
| Valuated PPSF:  | \$1 |
|                 |     |

RX-10949404 Active 1,199 Sq ft. 2 Assigned Clubhouse,Tennis 5264,900 5221 5208,000 5173

The above valuated price is a baseline figure that does not take into account any specific renovation, upgrade, split, merge, or deterioration of the unit.