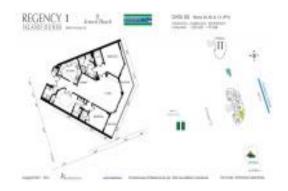

# **Unit 305 - Regency Island Dunes I**

305 - 8650 S Ocean Dr, Jensen Beach, FL, St. Lucie 34957

#### **Unit Information**

 MLS Number:
 RX-10953292

 Status:
 Active

 Size:
 2,218 Sq ft.

 Bedrooms:
 3

Full Bathrooms: 2
Half Bathrooms: 0

Parking Spaces: Assigned, Covered, Guest, Under Building

 View:
 Ocean