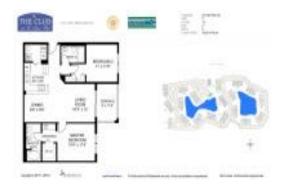

# Unit 231 SW Palm Dr # 103 - Club at St Lucie West

231 SW Palm Dr # 103 - 121 SW Palm Dr, Port St Lucie, FL, St. Lucie 34986

#### **Unit Information**

 MLS Number:
 RX-10953361

 Status:
 Active

 Size:
 1,141 Sq ft.

Bedrooms: 2
Full Bathrooms: 2
Half Bathrooms: 0

Parking Spaces:

View:

 List Price:
 \$232,500