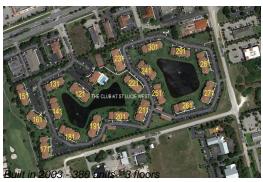

# **Building Information**

Number of units: 380
Number of active listings for rent: 0
Number of active listings for sale: 7
Building inventory for sale: 1%
Number of sales over the last 12 months: 12
Number of sales over the last 6 months: 6
Number of sales over the last 3 months: 4

# **Building Association Information**

Club At Saint Lucie West, 111 Sw Palm Drive Port St Lucie, FL 34986 Phone: (772) 343-8807