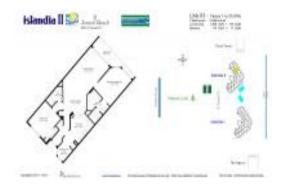

## Unit 903 - Islandia II

903 - 9500 S Ocean Dr, Jensen Beach, FL, St. Lucie 34957

#### **Unit Information**

 MLS Number:
 RX-10959585

 Status:
 Active

 Size:
 1,356 Sq ft.

Bedrooms: 2 Full Bathrooms: 2 Half Bathrooms: 0

Parking Spaces: Open, Vehicle Restrictions

 View:
 Ocean

 List Price:
 \$625,000