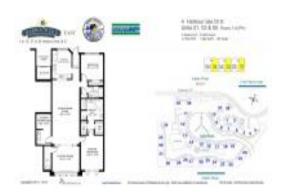

# Unit 4 Harbour Isle Dr E # 203 - Harbour Isle at Hutchinson Island East

4 Harbour Isle Dr E # 203 - 1 Harbour Isle Dr E, Fort Pierce, FL, St. Lucie 34949

#### **Unit Information**

 MLS Number:
 RX-10960949

 Status:
 Active

 Size:
 1,989 Sq ft.

 Bedrooms:
 2

Bedrooms: 2
Full Bathrooms: 2
Half Bathrooms: 0
Parking Spaces: 4

Parking Spaces:
View:
River
List Price:
\$499,900
List PPSF:
\$251
Valuated Price:
\$429,000
Valuated PPSF:
\$216