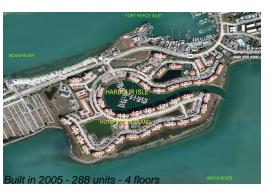

## **Building Information**

Number of units: 288
Number of active listings for rent: 0
Number of active listings for sale: 9
Building inventory for sale: 3%
Number of sales over the last 12 months: 13
Number of sales over the last 6 months: 7
Number of sales over the last 3 months: 4

### **Building Association Information**

HARBOUR ISLE EAST Condominium Association Bristol Management Services, Inc. 1930 Commerce Lane, Suite 1 Jupiter, FL 33458 (772) 595-3660

http://www.harbourisleeast.org/