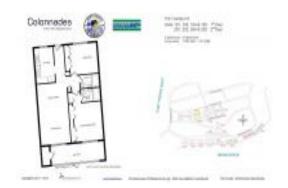

# Unit 1151 Carlton Ct # 105 - Colonnades 1-11

1151 Carlton Ct # 105 - 1225 Carlton Ct, Fort Pierce, FL, St. Lucie 34949

#### **Unit Information**

 MLS Number:
 RX-10963131

 Status:
 Active

 Size:
 1,316 Sq ft.

Bedrooms: 2 Full Bathrooms: 2 Half Bathrooms: 0

Parking Spaces: Assigned

 View:
 \$234,900

 List Price:
 \$178