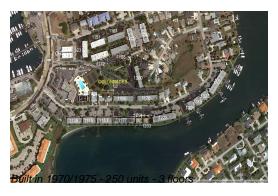

### **Building Information**

Number of units: 250
Number of active listings for rent: 0
Number of active listings for sale: 12
Building inventory for sale: 4%
Number of sales over the last 12 months: 13
Number of sales over the last 6 months: 6
Number of sales over the last 3 months: 5