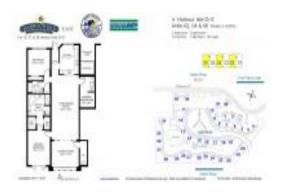

# Unit 4 Harbour Isle Dr E # PH04 - Harbour Isle at Hutchinson Island East

4 Harbour Isle Dr E # PH04 - 1 Harbour Isle Dr E, Fort Pierce, FL, St. Lucie 34949

#### **Unit Information**

 MLS Number:
 RX-10965784

 Status:
 Active

 Size:
 1,989 Sq ft.

 Bedrooms:
 2

Full Bathrooms: 2
Half Bathrooms: 0

Parking Spaces: Assigned, Deeded View: Intracoastal, Lagoon

 Rental Price:
 \$3,000

 List PPSF:
 \$2

 Valuated Price:
 \$446,000

 Valuated PPSF:
 \$224

The above valuated price is a baseline figure that does not take into account any specific renovation, upgrade, split, merge, or deterioration of the unit.