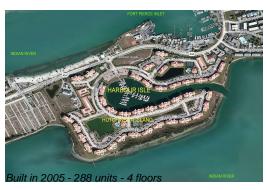

## **Building Information**

Number of units: 288
Number of active listings for rent: 0
Number of active listings for sale: 10
Building inventory for sale: 3%
Number of sales over the last 12 months: 14
Number of sales over the last 6 months: 7
Number of sales over the last 3 months: 4