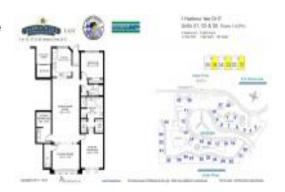

# Unit 1 Harbour Isle Dr E # PH01 - Harbour Isle at Hutchinson Island East

1 Harbour Isle Dr E # PH01 - 1 Harbour Isle Dr E, Fort Pierce, FL, St. Lucie 34949

### **Unit Information**

 MLS Number:
 RX-10969390

 Status:
 Pending

 Size:
 1,989 Sq ft.

 Bedrooms:
 2

Bedrooms: 2
Full Bathrooms: 2
Half Bathrooms: 0

Parking Spaces:

 View:
 Lake