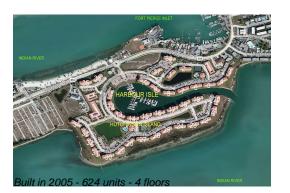

# Unit 32 Harbour Isle Dr W # 304 - Harbour Isle at Hutchinson Island West

32 Harbour Isle Dr W # 304 - 11 Harbour Isle W, Fort Pierce, FL, St. Lucie 34949

Number of units: 624
Number of active listings for rent: 0
Number of active listings for sale: 16
Building inventory for sale: 2%
Number of sales over the last 12 months: 29
Number of sales over the last 6 months: 10
Number of sales over the last 3 months: 3