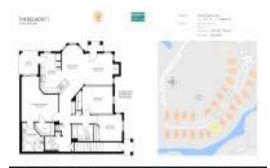

# Unit 136 SW Peacock Blvd # 19-103 - Belmont 1

136 SW Peacock Blvd # 19-103 - 130-162 SW Peacock Blvd, Port St Lucie, FL, St. Lucie 34986

#### **Unit Information**

 MLS Number:
 RX-10973597

 Status:
 Active

 Size:
 1,467 Sq ft.

Bedrooms: 3
Full Bathrooms: 2
Half Bathrooms: 0

 Parking Spaces:
 2+ Spaces

 View:
 Garden

 Rental Price:
 \$2,100

 List PPSF:
 \$1

 Valuated Price:
 \$252,000

 Valuated PPSF:
 \$172

The above valuated price is a baseline figure that does not take into account any specific renovation, upgrade, split, merge, or deterioration of the unit.