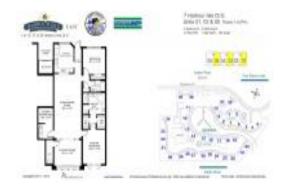

# Unit 7 Harbour Isle Dr E # 305 - Harbour Isle at Hutchinson Island East

7 Harbour Isle Dr E # 305 - 1 Harbour Isle Dr E, Fort Pierce, FL, St. Lucie 34949

#### **Unit Information**

 MLS Number:
 RX-10973679

 Status:
 Active

 Size:
 1,986 Sq ft.

 Bedrooms:
 2

Full Bathrooms: 2
Half Bathrooms: 0

Parking Spaces: Assigned, Deeded, Guest, Vehicle

Restrictions

View: Intracoastal,Lagoon,Marina

 Rental Price:
 \$2,600

 List PPSF:
 \$1

 Valuated Price:
 \$350,000

 Valuated PPSF:
 \$176

The above valuated price is a baseline figure that does not take into account any specific renovation, upgrade, split, merge, or deterioration of the unit.